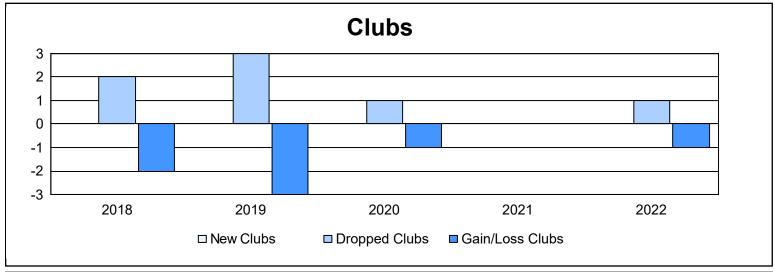

District LD 6 As of June 2022 Cumulative

| Year      | New<br>Clubs | Dropped<br>Clubs | Gain/<br>Loss<br>Clubs | New<br>Members | Charter<br>Members | Reinstate<br>Members | Transfer<br>Members | Total<br>Member<br>Added | Total<br>Members<br>Dropped | Gain/<br>Loss<br>Members |
|-----------|--------------|------------------|------------------------|----------------|--------------------|----------------------|---------------------|--------------------------|-----------------------------|--------------------------|
| 2017-2018 | 0            | 2                | -2                     | 144            | 2                  | 10                   | 2                   | 158                      | 166                         | -8                       |
| 2018-2019 | 0            | 3                | -3                     | 124            | 12                 | 7                    | 4                   | 147                      | 177                         | -30                      |
| 2019-2020 | 0            | 1                | -1                     | 87             | 2                  | 4                    | 2                   | 95                       | 164                         | -69                      |
| 2020-2021 | 0            | 0                | 0                      | 175            | 0                  | 2                    | 1                   | 178                      | 79                          | 99                       |
| 2021-2022 | 0            | 1                | -1                     | 84             | 0                  | 5                    | 2                   | 91                       | 204                         | -113                     |
| Average   | 0            | 1                | -1                     | 123            | 3                  | 6                    | 2                   | 134                      | 158                         | -24                      |